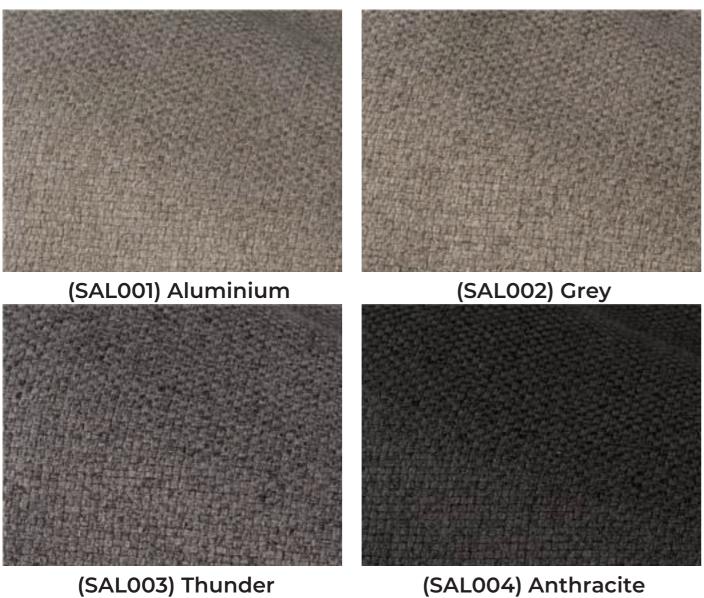

## Fabric catalogue



# רו-נונובם

For our Cabb-ins, a high-quality and sustainable fabric is essential. That is why we frequently use Salana fabrics, which are made from 90% recycled PET material. This choice is not only a step towards a more sustainable future, but also results in an exceptionally strong upholstery fabric. In this way, we contribute to the protection of our planet, without compromising on quality and durability.

#### Salana

#### Salana







(SAL009) Orange

(SAL010) Caramel

### Salana Salana



4

#### Salana



(SAL020) Chocolate

#### **₹ TECHNICAL SPECIFICATIONS**

| Material | 100% Rpet fleece backing |
|----------|--------------------------|
| Colour   | 17                       |
| Weight   | 360 gr/m2                |

| Fire test       | EN 1021-1:2014   Cigarette & Match       |
|-----------------|------------------------------------------|
| Lightfastness   | ISO 105-B02:2014; meth. 2   5 Blue scale |
| Spraytest       | ISO 4920:2012   4                        |
| Martindale test | ISO 12947-2:2016   70.000 cycles         |