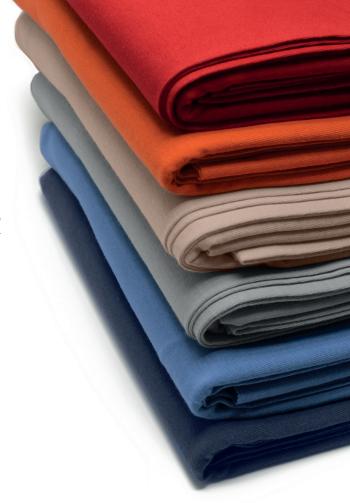

# רו-נונובם

For our Cabb-ins, a high-quality and sustainable fabric is essential. That is why we frequently use Salana fabrics, which are made from 90% recycled PET material. This choice is not only a step towards a more sustainable future, but also results in an exceptionally strong upholstery fabric. In this way, we contribute to the protection of our planet, without compromising on quality and durability.