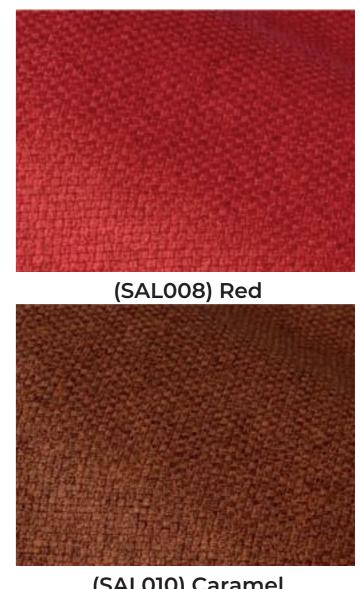

## Fabric catalogue



# רו-נונובם

For our Cabb-ins, a high-quality and sustainable fabric is essential. That is why we frequently use Salana fabrics, which are made from 90% recycled PET material. This choice is not only a step towards a more sustainable future, but also results in an exceptionally strong upholstery fabric. In this way, we contribute to the protection of our planet, without compromising on quality and durability.

#### Salana

#### Salana







(SAL009) Orange

(SAL010) Caramel

### Salana Salana



4

#### Salana



(SAL020) Chocolate

#### **₹ TECHNICAL SPECIFICATIONS**

| Material | 100% Rpet fleece backing |
|----------|--------------------------|
| Colour   | 17                       |
| Weight   | 360 gr/m2                |

| Fire test       | EN 1021-1:2014   Cigarette & Match       |
|-----------------|------------------------------------------|
| Lightfastness   | ISO 105-B02:2014; meth. 2   5 Blue scale |
| Spraytest       | ISO 4920:2012   4                        |
| Martindale test | ISO 12947-2:2016   70.000 cycles         |