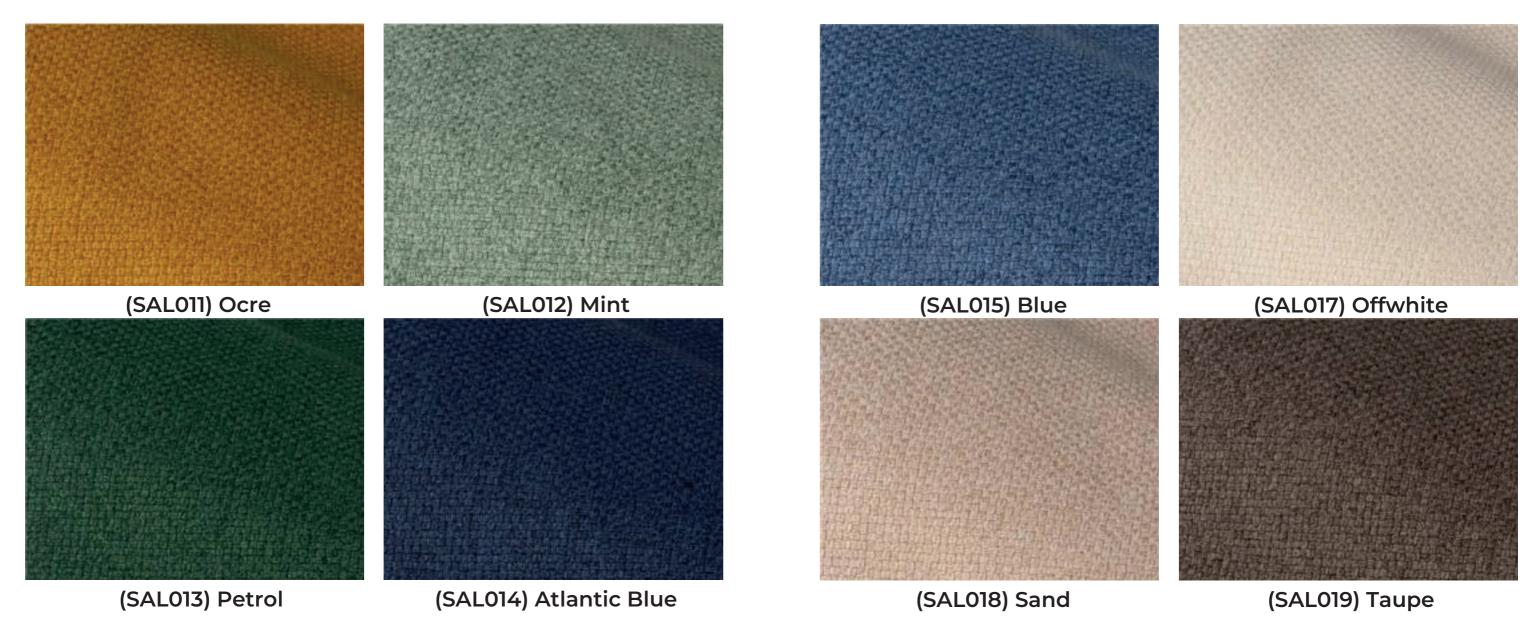

## Fabric catalogue



# רו-נונובם

For our Cabb-ins, a high-quality and sustainable fabric is essential. That is why we frequently use Salana fabrics, which are made from 90% recycled PET material. This choice is not only a step towards a more sustainable future, but also results in an exceptionally strong upholstery fabric. In this way, we contribute to the protection of our planet, without compromising on quality and durability.

#### Salana

#### Salana







(SAL009) Orange

(SAL010) Caramel

### Salana Salana



4

#### Salana



(SAL020) Chocolate

#### **₹ TECHNICAL SPECIFICATIONS**

| Material | 100% Rpet fleece backing |
|----------|--------------------------|
| Colour   | 17                       |
| Weight   | 360 gr/m2                |

| Fire test       | EN 1021-1:2014   Cigarette & Match       |
|-----------------|------------------------------------------|
| Lightfastness   | ISO 105-B02:2014; meth. 2   5 Blue scale |
| Spraytest       | ISO 4920:2012   4                        |
| Martindale test | ISO 12947-2:2016   70.000 cycles         |